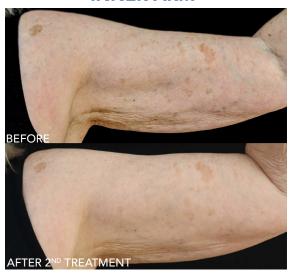

F HYALURONIC ACID** IN AN INJECTABLE TREATMENT, performed in the clinic, and COSMETIC TREATMENTS with CLINICALLY PROVEN EFFICACY, to be applied after the aesthetic session, and then at home TO MAINTAIN RESULTS.

#### **PROFHILO® BODY**



#### **PROFHILO® FIGURA**

**BODY PATCH** 



**PROFHILO® FIGURA BODY CREAM** 







PROFHILO® BODY is a hybrid complex of two different molecular weights of Hyaluronic Acid in high concentration.

PROFHILO® BODY intervenes in the physiological process of skin ageing. It has been designed for **TISSUE REMODELING** and **IMPROVEMENT IN SKIN LAXITY**<sup>1</sup> of:



An initial cycle of **TWO TREATMENT SESSIONS WITH A 30-DAY INTERVAL** is recommended, followed if necessary by maintenance treatments.

### BEFORE AND AFTER

#### **INNER ARM<sup>2</sup>**



#### **ABDOMEN**<sup>3</sup>



# PROFHILO® FIGURA BODY PATCH



Box of 4 single use patches

Soothing and moisturising treatment.

Dermatologically tested on sensitive skin.

#### **PROVEN EFFICACY<sup>4</sup>:**

- Increase in skin hydration of 33%
- Reduction in skin redness of 11%.

# PROFHILO® FIGURA BODY CREAM



Airless bottle 150 ml

Multi-active remodelling and toning cream. Gives tone, elasticity and deep hydration. Fast-absorbing, silky rich texture.

Dermatologically tested on sensitive skin.

#### PROVEN EFFICACY5:

- Increase in skin moisturisation of 42%
- Increase in skin elasticity of 6%.

#### **PATIENT SELF EVALUATION RESULTS<sup>6</sup>:**

- Smoother and firmer skin for 97%.
- Moisturised and toned skin for 100%

#### IBSA Farmaceutici Italia S.r.l <u>Via Martiri di